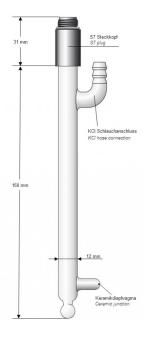

#### **Mechanical construction**

Junction Ceramic 15 mm projecting

Shaft materialGlassMechanical Construction160 mmElectrode materialS-glass

Reference system Ag/AgCI/3M KCI

Internal buffer pH 7

Electrical connection 2 pole screw connection

### **Mechanical drawing**