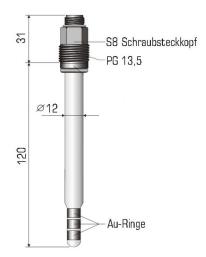

# Anductive conductivity sensor

- Integrated temperature sensor Pt 100
- Flexible installation by 12 mm sensor design
- High chemical resistance by the use of gold and glass

### **Applications**



**Drinking Water / Beverages** 

### **Description**

Conductive 2 electrode conductivity sensor. The sensor is made of glas and gold. A pt 100 is integrated as temperature probe.



# And a Conductivity sensor

#### **Technical data**

#### **Measuring parameter**

Conductivity (conductive) 0.000.. 1.000 mS/cm

#### **Mechanical construction**

Shaft material Glass
Electrode material Gold
Mechanical connection PG 13,5
Electrical connection M12 plug
Temperature sensor Pt 100

## **Mechanical drawing**







## Storage version

| Article number | Name         | Description                             |
|----------------|--------------|-----------------------------------------|
| 24134210K      | Au-505-30-PG | Conductivity sensor 12 mm sensor design |