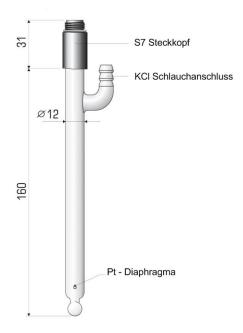

### **Mechanical drawing**

#### **Mechanical construction**

Junction Platinum

Shaft material Glass
Electrode material AH-glass
Reference system Ag/AgCI/KCI 3M

Mechanical connection S7 plug

Electrical connection 2 pole screw connection