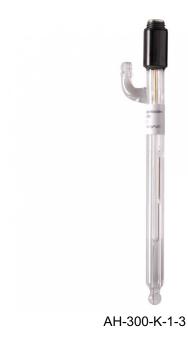

## AH-300-K-1-3

### **Description**

The AH-300-K-1-3 is a combination electrode for pH-measurement with platinum wire junction. The sensor is paticulary suitable for media with low conductivities.

#### **Mechanical construction**

Junction Platinum

Shaft material Glass
Electrode material AH-glass
Reference system Ag/AgCI/KCI 3M

Mechanical connection S7 plug

Electrical connection 2 pole screw connection