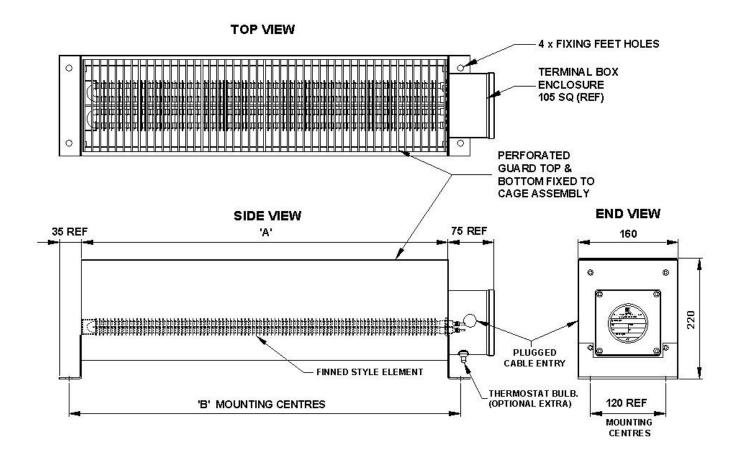

Equipment rooms

Frost protection

Container heating

Engine bay

Living quarters

Wet rooms

| Model     | Stock<br>Number | Rating<br>(W) | Supply<br>(V) | Dimensions (mm) |      |         | Weight |
|-----------|-----------------|---------------|---------------|-----------------|------|---------|--------|
|           |                 |               |               | Α               | В    | Overall | (kg)   |
| STW 1000  | S62 01 01 00    | 1000          | 110 or 240    | 500             | 540  | 610     | 6.6    |
| STW 2000  | S62 01 02 00    | 2000          | 110 or 240    | 1000            | 1040 | 1110    | 14.5   |
| STW 3000  | S62 01 03 00    | 3000          | 110 or 240    | 1500            | 1540 | 1610    | 20     |
| STW 1000T | S62 01 01 00-T  | 1000          | 110 or 240    | 500             | 540  | 610     | 6.6    |
| STW 2000T | S62 01 02 00-T  | 2000          | 110 or 240    | 1000            | 1040 | 1110    | 14.5   |
| STW 3000T | S62 01 03 00-T  | 3000          | 240           | 1500            | 1540 | 1610    | 20     |

Construction Powder coated carbon steel construction to RAL 9007 Grey

Terminal Box Powder coated die cast aluminium, weatherproof to IP66

**Element** 304 stainless steel finned type

Supply Standard heaters are designed to 1 phase 110 to 120V and 230 to 240V

Mounting Support feet are pre-drilled and suitable for floor mounting or wall mounting; heaters should be mounted

horizontally with unrestricted air flow around the unit

Rating 1kW, 2kW and 3kW ratings available