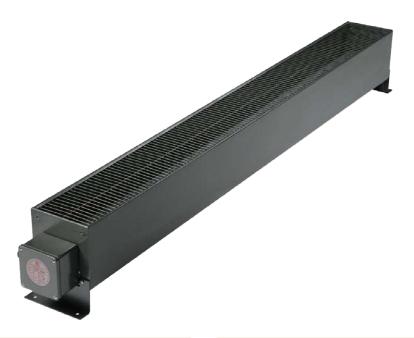

## **STW Industrial Convector Heaters**

The heavy duty natural convector type STW air warmer range is most suitable for medium sized spaces. The units can be supplied with an optional integral externally adjustable limit thermostat, a remote thermostat or frost protection as required.

## **FEATURES**

Heavy duty robust construction

Suitable for floor or wall mounting

Powder coated carbon steel construction

Supplied with plugged cable entries

Weatherproof protected to IP66 against water and dust