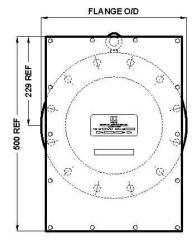

| Enclosure           | Folded steel, weatherproof to IP66, finished in textured grey paint to RAL 9007           |  |
|---------------------|-------------------------------------------------------------------------------------------|--|
| Flange              | Carbon steel / 316L stainless steel as standard (other alternatives available on request) |  |
| Elements            | Incoloy 825, sheathed, rod type (other options available on request)                      |  |
| Working Pressure    | Up to 10 barg                                                                             |  |
| Working Temperature | Up to 180°C                                                                               |  |
| Voltage             | Standard 415V/3P/3 or 4 wire (other voltages on application)                              |  |