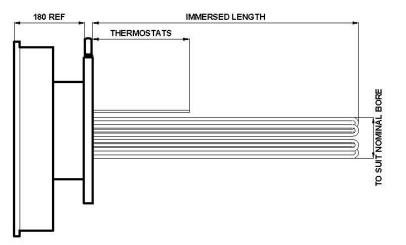

## TYPICAL APPLICATIONS

Calorifier packages

Hot water storage tanks

Cleaning and rinsing equipment

Heat transfer system

Boiler equipment

Bulk liquid storage tanks

| Model      | Loading kW | Immersed Length (mm) | Nominal Bore (mm) |
|------------|------------|----------------------|-------------------|
| HRF 6/15   | 15         | 660                  | 150               |
| HRF 6/18   | 18         | 870                  | 150               |
| HRF 6/24   | 24         | 980                  | 150               |
| HRF 6/30   | 30         | 1400                 | 150               |
| HRF 9/45   | 45         | 1400                 | 200               |
| HRF 12/60  | 60         | 1400                 | 200               |
| HRF 15/75  | 75         | 1400                 | 250               |
| HRF 18/90  | 90         | 1400                 | 250               |
| HRF 21/105 | 105        | 1400                 | 250               |
| HRF 24/120 | 120        | 1400                 | 250               |