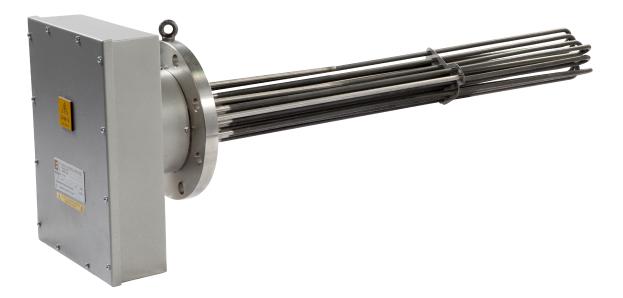

## **HRF Immersion Heaters**

The EXHEAT HRF range of immersion heaters is suitable for heating all process fluids which are non-corrosive to the materials of construction. They are primarily intended for use in bulk storage vessels, flow heaters and hot water calorifiers.

## FEATURES

Weatherproof terminal enclosure to IP66

Individually replaceable Incoloy 825 elements

Standard range from 15 to 120kW

Internal control thermostat(s) and overtemperature thermostat

Carbon / stainless steel mounting flange