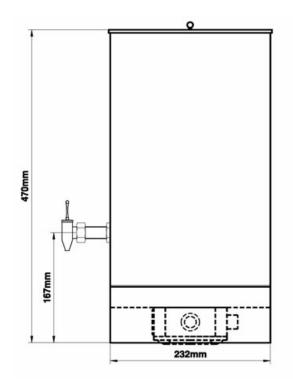

## **TYPICAL APPLICATIONS**

Wash rooms in petrochemical installations

Rest rooms on oil jetties

Laboratories

Offshore installations

Chemical plants

| Certification | ATEX ( A ll 2 G Ex d IIC T4 Gb Zone 1 and 2                                                                                                |
|---------------|--------------------------------------------------------------------------------------------------------------------------------------------|
| Enclosure     | Cast stainless steel with one M25 cable entry, external and internal earths and bolted terminal cover                                      |
| Element       | High quality 80/20 nickel chrome resistance wire compacted in magnesium oxide insulating powder and encased in an Incoloy 825 metal sheath |
| Controls      | Control thermostat – water temperature adjustable up to 90°C<br>Float switch – element protection                                          |
| Water Tank    | Seam welded 304 stainless steel                                                                                                            |
| Mounting      | Free standing                                                                                                                              |
| Volume        | 25 litre (nominal)                                                                                                                         |
| Тар           | Non-drip, spring loaded, chrome plated                                                                                                     |
| Accessories   | Water level tube (optional extra)                                                                                                          |
| Rating        | 2kW/240V/single phase                                                                                                                      |
|               |                                                                                                                                            |