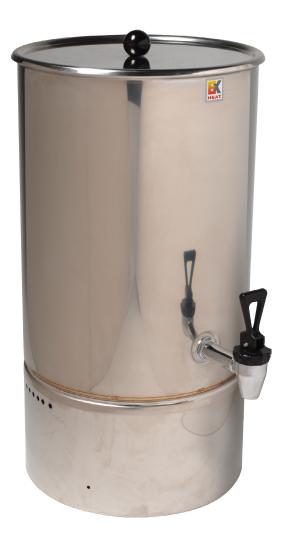

The FP-U bulk water boiler offers the ideal solution for providing hot water for catering use, in rest rooms and similar locations that are situated in Zone 1 and Zone 2 hazardous areas, where the flammable atmosphere is a group IIA, IIB or IIC Gas.

## **FEATURES**

Certified to meet the ATEX Equipment Directive

Free standing

Economic hot water supply at point of use

Non-drip spring loaded tap

## **TYPICAL APPLICATIONS**

Wash rooms in petrochemical installations

Rest rooms on oil jetties

Laboratories

Offshore installations

Chemical plants

| Certification | ATEX ( A ll 2 G Ex d IIC T4 Gb Zone 1 and 2                                                                                                |
|---------------|--------------------------------------------------------------------------------------------------------------------------------------------|
| Enclosure     | Cast stainless steel with one M25 cable entry, external and internal earths and bolted terminal cover                                      |
| Element       | High quality 80/20 nickel chrome resistance wire compacted in magnesium oxide insulating powder and encased in an Incoloy 825 metal sheath |
| Controls      | Control thermostat – water temperature adjustable up to 90°C<br>Float switch – element protection                                          |
| Water Tank    | Seam welded 304 stainless steel                                                                                                            |
| Mounting      | Free standing                                                                                                                              |
| Volume        | 25 litre (nominal)                                                                                                                         |
| Тар           | Non-drip, spring loaded, chrome plated                                                                                                     |
| Accessories   | Water level tube (optional extra)                                                                                                          |
| Rating        | 2kW/240V/single phase                                                                                                                      |
|               |                                                                                                                                            |